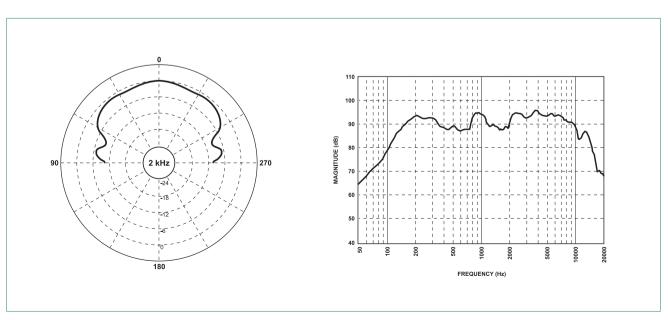

| Rated Power              | 6 W             |
|--------------------------|-----------------|
| Adjustable Power         | 6 - 3 - 1,5 W   |
| Line Input               | 50 - 70 - 100 V |
| Frequency Response       | 120 ÷ 15.000 Hz |
| Sensitivity(1W/1m)       | 91 dB           |
| Sound Pressure (Pnom/1m) | 98 dB           |
| Dispersion Angle (2 kHz) | 130°            |
| Weight                   | 1,6 kg          |