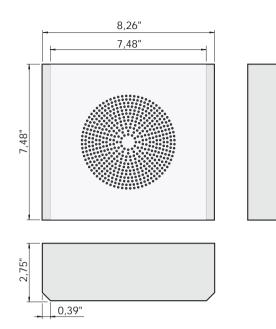

| Rated Power              | 6 W             |
|--------------------------|-----------------|
| Adjustable Power         | 6 - 3 - 1,5 W   |
| Line Input               | 50 - 70 - 100 V |
| Frequency Response       | 120 ÷ 15.000 Hz |
| Sensitivity(1W/1m)       | 91 dB           |
| Sound Pressure (Pnom/1m) | 98 dB           |
| Dispersion Angle (2 kHz) | 130°            |
| Weight                   | 1,6 kg          |