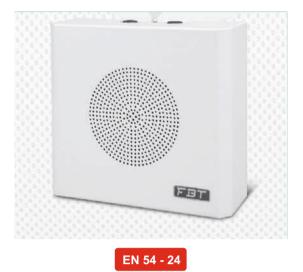

## WALL-MOUNTING SPEAKER

WMS 406T/EN loudspeakers have been designed as surface or ceiling mounted units for a wide area of applications. Thanks to their steel casings the loudspeakers are tough to vandals and more resistant to any and all mechanical damages. They are equipped with ceramic terminal blocks and thermal fuse that ensure continuous operations of sound transmitting line connected with the loudspeaker even in the case the latter is damaged or burnt as a result of fire.